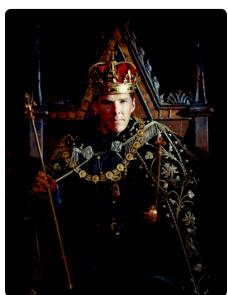

#### Great Performances: The Hollow Crown - Richard III December 26 at 9:30PM

Shakespeare's historic villain Richard III comes to life. Benedict Cumberbatch portrays the Machiavellian noble who murdered his way to the throne of England in the last installment of *Great Performances: The Hollow Crown.* Dame Judi Dench costars as Cecily Duchess of York.

**Did you know?** Benedict Cumberbatch, who portrays Richard III in *Great Performances: The Hollow Crown*, is a distant descendent of the real-life king.