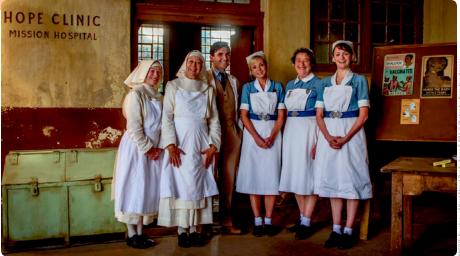

#### Primetime Features

**Call the Midwife Holiday Special** 

#### Drama & MASTERPIECE

Call the Midwife Holiday Special The midwives and nuns of Nonnatus House travel to South Africa to help a tiny mission hospital (12/25 7:30PM).