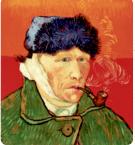

#### Secrets of the Dead: Van Gogh's Ear December 14 at 10PM

Painter Vincent van Gogh is best known for his art, but the night he removed his own ear clearly defines his turbulent life and art. Researcher and author Bernadette Murphy has spent five years in Provence investigating that night, person by person, house by house. Using never-before-seen evidence she uncovered, piece together what really happened in the French town of Arles on December 23, 1888, when the artist took a knife and changed his story.