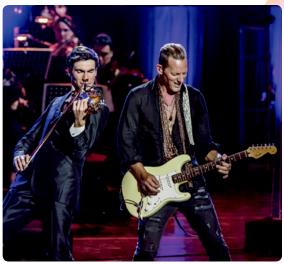

*II Volo Notte Magica* joins Placido Domingo and the Three Tenors for a night of music in Florence (12/3 6PM).

James Garner's Tribute to Johnny Cash celebrates the "Man in Black" with renditions of classic Cash tunes (12/7 8PM).

#### James Garner's Tribute to Johnny Cash December 7 at 8PM

The "Man in Black" isn't stuck in Folsom Prison - he's on your television! Musician James Garner and his band pay tribute to the "boomchicka-boom" sound pioneered by Cash with this captivating performance that will have you tapping your toes and singing along. See them live this April when they play at the Crest Theatre visit **kvie.org/boxoffice** for ticket opportunities.