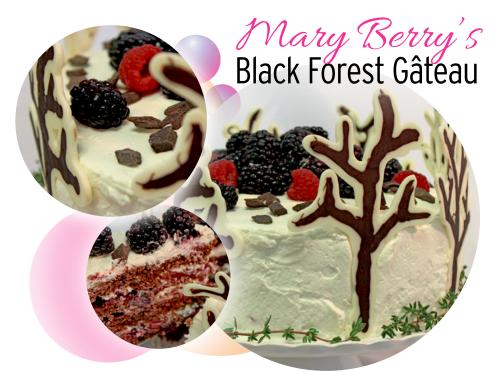

## Support KVIE by donating your vehicle!

Donate by December 31 to maximize your year-end tax deduction.

1-877-KVIE-CAR kvie.org/car

From the kitchen of *The Great British Baking Show* judge Mary Berry, the black forest gâteau is a mountain of chocolate, whipped cream, and black cherry decadence. Get more holiday baking tips with *The Great British Baking Show: Christmas Masterclass* on December 16 at 10PM, and watch episodes Fridays at 9PM and 10PM.

8. Spread remaining whipped cream around the sides of the cake. Press chocolate trees into the cake's sides. Mary Berry recommends topping this cake with chocolate-covered cherries; we topped ours with fresh blackberries and raspberries.