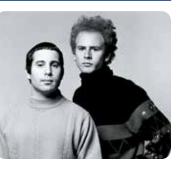

#### Simon & Garfunkel: The Concert in Central Park

Watch the iconic duo entertain 500,000 fans who came out for this once-in-a-lifetime 1981 concert **(6/2 8PM & 6/7 9:30PM)**.

#### June 2 at 8PM & June 7 at 9:30PM

Rewind the clock for the iconic free benefit concert on Sept. 19, 1981, that reunited Paul Simon and Art Garfunkel on the Great Lawn of New York City's Central Park. The event drew more than half a million people one of the largest audiences for a single concert - and produced an album that marked the start of a 3-year reunion of the dynamic musical duo.