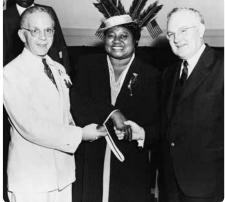

#### American Experience: Forgotten Hero – Walter White and The NAACP February 25 at 9PM

Meet Walter White, the NAACP's longtime leader and one of the most influential but least-known figures in civil rights history. Under White's leadership, the NAACP launched a legal assault on Jim Crow. The courtroom campaign became a vital aspect of the freedom struggle: battling segregation in graduate and professional schools, fighting workplace discrimination, and expanding voting rights.